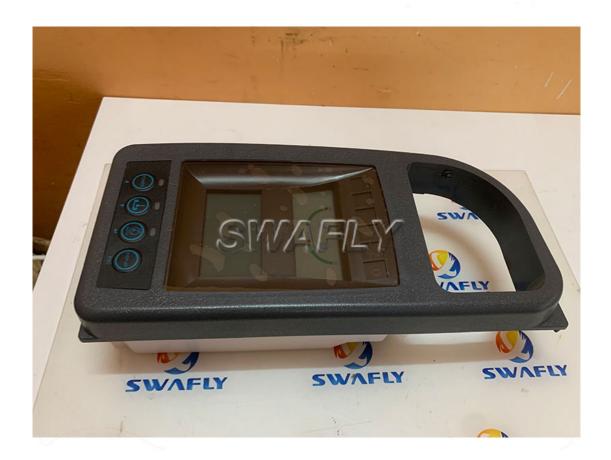

## 539-00048G Monitor Gauge Cluster for Daewoo Doosan DH225-7 DH220-7 Excavator

SWAFLY is excavator monitor suppliers in China who can wholesale 539-00048G Monitor Gauge Cluster for Daewoo Doosan DH225-7 DH220-7 Excavator..We look forward to cooperating with you.

NEW 539-00048G Monitor Gauge Cluster for Daewoo Doosan DH225-7 DH220-7 Excavator . Also replaces part number 539-00048G . In stock here in swaflyengine and can ship out same day. Call for special shipping or machine down situations.

PART NUMBER: 539-00048G 539-00048 Monitor Gauge Cluster

MODEL APPLIED: This Monitor Gauge Cluster can work for Doosan Daewoo DH225-7 DH220-7 Excavator Parts

FAST DELIVERY: 539-00048G 539-00048 Excavator Monitor Gauge Cluster will be shipped from China in 1-3 days by DHL/UPS/FEDEX / TNT and 3-6 days may arrive.