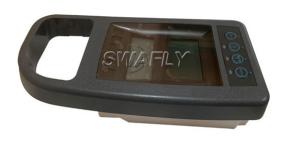

## 539-00048G Monitor Gauge Cluster for Daewoo Doosan DH225-7 DH220-7 Excavator

SWAFLY is excavator monitor suppliers in China who can wholesale 539-00048G Monitor Gauge Cluster for Daewoo Doosan DH225-7 DH220-7 Excavator..We look forward to cooperating with you.

NEW 539-00048G Monitor Gauge Cluster for Daewoo Doosan DH225-7 DH220-7 Excavator . Also replaces part number 539-00048G . In stock here in swaflyengine and can ship out same day. Call for special shipping or machine down situations.

PART NUMBER: 539-00048G 539-00048 Monitor Gauge Cluster

MODEL APPLIED: This Monitor Gauge Cluster can work for Doosan Daewoo DH225-7 DH220-7 Excavator Parts

FAST DELIVERY: 539-00048G 539-00048 Excavator Monitor Gauge Cluster will be shipped from China in 1-3 days by DHL/UPS/FEDEX / TNT and 3-6 days may arrive.