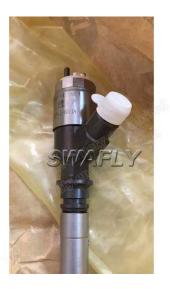

## CAT 326-4700 Common Rail Injector Diesel Fuel Injector for C6 C6.4 Engine 320D 321D 320D 320D FM 320D GC 320D L

SWAFLY is excavator parts suppliers in China who can wholesale CAT 326-4700 Common Rail Injector Diesel Fuel Injector for C6 C6.4 Engine 320D 321D 320D 320D FM 320D GC 320D L and other excavator spare parts. Buy CAT fuel injector which is of high quality directly with low price.

E-mail: sales01@swaflyexcavator.cn

CAT 326-4700 Common Rail Injector Diesel Fuel Injector for C6 C6.4 Engine 320D 321D 320D FM 320D GC 320D L deliver fuel into the cylinders to keep your Cat engine running throughout your workday. Performance you expect for your equipment.