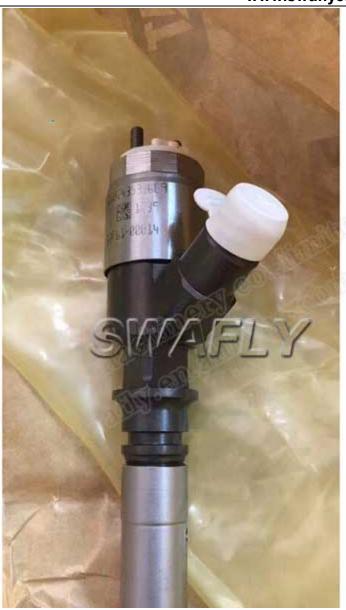

## CAT 326-4700 Common Rail Injector Diesel Fuel Injector for C6 C6.4 Engine 320D 321D 320D 320D FM 320D GC 320D L

SWAFLY is excavator parts suppliers in China who can wholesale CAT 326-4700 Common Rail Injector Diesel Fuel Injector for C6 C6.4 Engine 320D 321D 320D 320D FM 320D GC 320D L and other excavator spare parts. Buy CAT fuel injector which is of high quality directly with low price.

E-mail: sales01@swaflyexcavator.cn

CAT 326-4700 Common Rail Injector Diesel Fuel Injector for C6 C6.4 Engine 320D 321D 320D FM 320D GC 320D L deliver fuel into the cylinders to keep your Cat engine running throughout your workday. Performance you expect for your equipment.