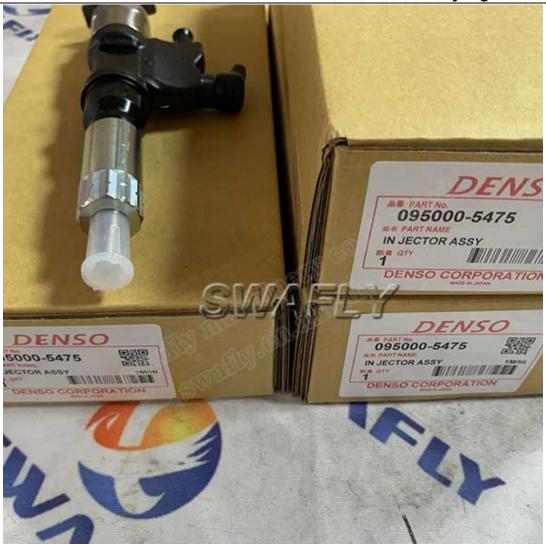

## Denso Common Rail Injector Denso Diesel Fuel Injectors 4hk1 095000-5475

SWAFLY is a leading China excavator ECM supplier and exporter. Adhering to the pursuit of perfect quality of products, so that our fuel injector such as Denso Common Rail Injector Denso Diesel Fuel Injectors 4hk1 095000-5475 have been satisfied by many customers. We look forward to cooperating with you.

## **Product Information**

| Name:            | Common Rail Injector Assembly                                                                                                               |
|------------------|---------------------------------------------------------------------------------------------------------------------------------------------|
| Article number:  | 095000-5475 095000-5474                                                                                                                     |
| Exchange number: | 8-97329703-#                                                                                                                                |
| For Engine:      | For Isuzu N-series 4HK1, 6HK1                                                                                                               |
| Condition:       | Brand New                                                                                                                                   |
| Warranty:        | one year!<br>(high quality guarantee)                                                                                                       |
| Warranty:        | 6 Month, we offer free repair or change or return service if there is any quality problem of the product we sent to you during the warranty |