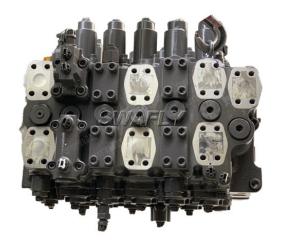

## Geunine SDLG Main Control Valve Assy for VOLVO EC460B 14556410 14641032

SWAFLY is excavator parts suppliers in China who can wholesale main control valve and other excavator spare parts. Adhering to the pursuit of perfect quality of products, so that our main control valve such as Geunine SDLG Main Control Valve Assy for VOLVO EC460B 14556410 14641032 have been satisfied by many customers. We look forward to cooperating with you.

E-mail: sales01@swaflyexcavator.cn

Part number: 14556410 14641032

Application: for VOLVO EC460B

The Geunine SDLG Main Control Valve Assy for VOLVO EC460B 14556410 14641032

for Crawler excavator type machinery is stored in our warehouse and we can deliver it to any country. We make available to you 4 contact methods for requesting information about this SDLG Main Control Valve Assy .