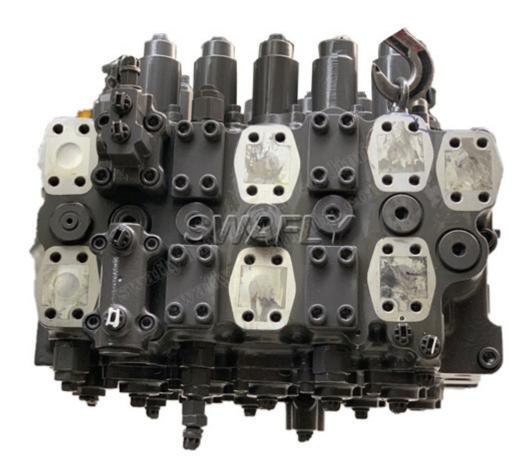

## Geunine SDLG Main Control Valve Assy for VOLVO EC460B 14556410 14641032

SWAFLY is excavator parts suppliers in China who can wholesale main control valve and other excavator spare parts. Adhering to the pursuit of perfect quality of products, so that our main control valve such as Geunine SDLG Main Control Valve Assy for VOLVO EC460B 14556410 14641032 have been satisfied by many customers. We look forward to cooperating with you.

E-mail: sales01@swaflyexcavator.cn

Part number: 14556410 14641032

Application: for VOLVO EC460B

The Geunine SDLG Main Control Valve Assy for VOLVO EC460B 14556410 14641032

for Crawler excavator type machinery is stored in our warehouse and we can deliver it to any country. We make available to you 4 contact methods for requesting information about this SDLG Main Control Valve Assy .