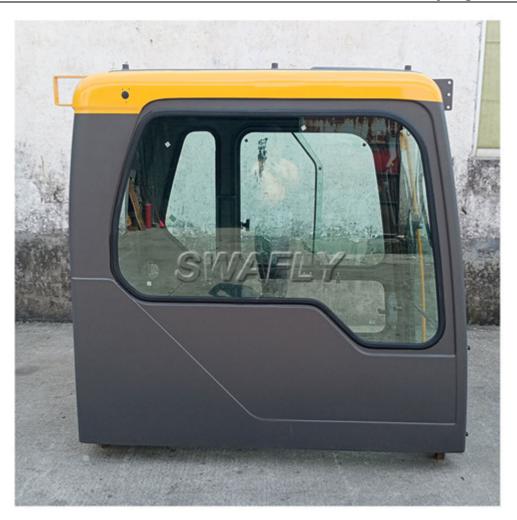

## High Quality EC380D EC380EL Excavator Cabin for VOLVO

Our High Quality EC380D EC380EL Excavator Cabin for VOLVO Cab Assembly is an excellent alternative to OEM parts for your machine. When high-quality is a requirement and lower costs are necessary, our aftermarket Cabin Assembly is the solution for you.

Our High Quality EC380D EC380EL Excavator Cabin for VOLVO is an excellent alternative to OEM parts for your machine. When high-quality is a requirement and lower costs are necessary, our aftermarket Cabin Assembly is the solution for you.

Fits the VOLVO EC380D EC380EL model machine.

All aftermarket parts come with a 6 months warranty.

Swafly Machinery Co., limited