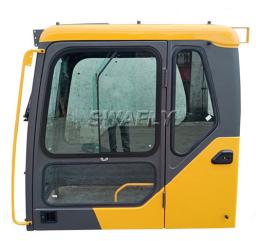

## High Quality EC380D EC380EL Excavator Cabin for VOLVO

Our High Quality EC380D EC380EL Excavator Cabin for VOLVO Cab Assembly is an excellent alternative to OEM parts for your machine. When high-quality is a requirement and lower costs are necessary, our aftermarket Cabin Assembly is the solution for you.

Our High Quality EC380D EC380EL Excavator Cabin for VOLVO is an excellent alternative to OEM parts for your machine. When high-quality is a requirement and lower costs are necessary, our aftermarket Cabin Assembly is the solution for you.

Fits the VOLVO EC380D EC380EL model machine.

All aftermarket parts come with a 6 months warranty.

Swafly Machinery Co., limited