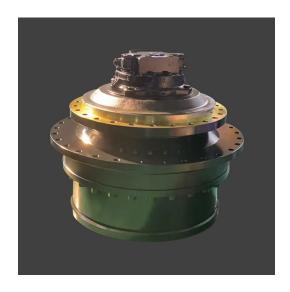

## Hitachi EX1200-6 ZX1800K-3 Travel Device 9270013 9301480

SWAFLY is China manufacturer & supplier who mainly produces hydraulic pumps, travel device like Hitachi EX1200-6 ZX1800K-3 Travel Device 9270013 9301480,gearboxes, swing motors,diesel engines and other excavator spare parts with many years of experience. We want to build business relationship with you.

E-mail: sales01@swaflyexcavator.cn

SWAFLY offer used, rebuilt and new travel devices for Hitachi excavators. Hitachi EX1200-6 ZX1800K-3 Travel Device 9270013 9301480. is a Komatsu original rebuilt final drives ,which fully dismantled, then cleaned and fully inspected.

In stock new final drive units with travel motors suitable for Hitachi EX1200-6 ZX1800K-3

New into stock OEM final drive units for Hitachi excavator models EX1200-6 ZX1800K-3

Hitachi complete final drive part number 9270013 9301480