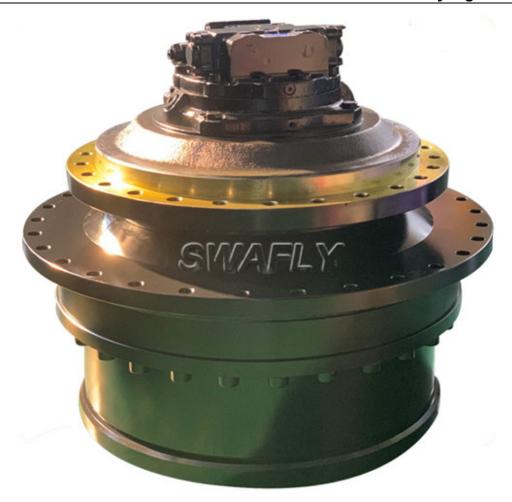

## Hitachi EX1200-6 ZX1800K-3 Travel Device 9270013 9301480

SWAFLY is China manufacturer & supplier who mainly produces hydraulic pumps, travel device like Hitachi EX1200-6 ZX1800K-3 Travel Device 9270013 9301480,gearboxes, swing motors,diesel engines and other excavator spare parts with many years of experience. We want to build business relationship with you.

E-mail: sales01@swaflyexcavator.cn

SWAFLY offer used, rebuilt and new travel devices for Hitachi excavators. Hitachi EX1200-6 ZX1800K-3 Travel Device 9270013 9301480. is a Komatsu original rebuilt final drives ,which fully dismantled, then cleaned and fully inspected.

In stock new final drive units with travel motors suitable for Hitachi EX1200-6 ZX1800K-3

New into stock OEM final drive units for Hitachi excavator models EX1200-6 ZX1800K-3

Hitachi complete final drive part number 9270013 9301480