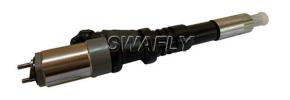

## Komatsu 6D125 6156-11-3300 Fuel Injector for Excavator PC400-7

You are welcomed to come to our company to buy the high quality Komatsu 6D125 6156-11-3300 Fuel Injector for Excavator PC400-7 and other fuel injectors from top brands across the globe like Caterpillar, Caterpillar, Yanmar, Kubota ,Cummins, Isuzu (and more). We look forward to cooperating with you.

Komatsu 6D125 Excavator PC400-7 PC400LC-7 Fuel Injector 6156-11-3300 Komatsu 6D125 Excavadora PC400-7 PC400LC-7 Inyector de combustible 6156-11-3300 ITEM: DENSO Genuine & New Common Rail Injector 095000-1211 Model: 095000-1211 6156-11-3300 Application PC400-7 PC400LC-7.