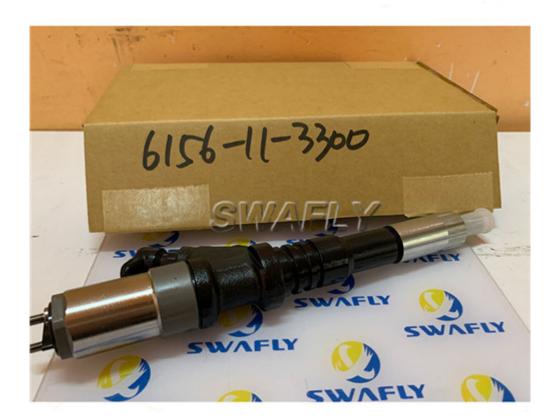

## Komatsu 6D125 6156-11-3300 Fuel Injector for Excavator PC400-7

You are welcomed to come to our company to buy the high quality Komatsu 6D125 6156-11-3300 Fuel Injector for Excavator PC400-7 and other fuel injectors from top brands across the globe like Caterpillar, Caterpillar, Yanmar, Kubota ,Cummins, Isuzu (and more). We look forward to cooperating with you.

Komatsu 6D125 Excavator PC400-7 PC400LC-7 Fuel Injector 6156-11-3300 Komatsu 6D125 Excavadora PC400-7 PC400LC-7 Inyector de combustible 6156-11-3300 ITEM: DENSO Genuine & New Common Rail Injector 095000-1211 Model: 095000-1211 6156-11-3300 Application PC400-7 PC400LC-7.