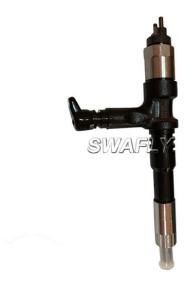

## Komatsu 6D125 6251-11-3100 Fuel Injector for Excavator PC400-8 PC450-8

SWAFLY offer a broad inventory for Komatsu 6D125 6251-11-3100 Fuel Injector for Excavator PC400-8 PC450-8 With professional service and better price to simplify your ordering process. If you need help, our knowledgeable customer service agents are diesel specialists ready to assist.

| Details       | Injector                            |
|---------------|-------------------------------------|
| Delivery time | 3-8 days                            |
| Engine model  | SAA6D125 6D125                      |
| Part number   | 6251-11-3100                        |
| Package       | Natural packing, Standard packing   |
| Conditions    | Aftermarket, Genuine, Remanufacture |
| Warranty      | 1~6 months warranty                 |
| Application   | Komatsu PC400-7 PC450-7             |
| Payment       | PayPal etc, T/T, Western Union      |
| Shipment      | DHL, EMS, Fedex, TNT, UPS           |