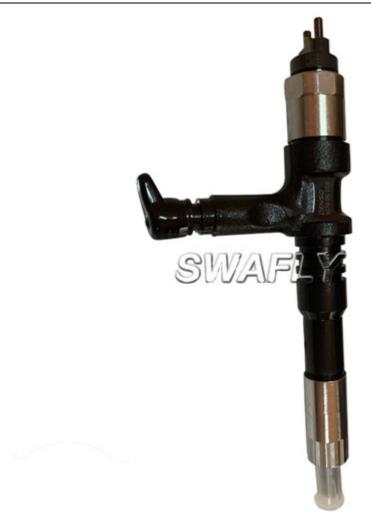

## Komatsu 6D125 6251-11-3100 Fuel Injector for Excavator PC400-8 PC450-8

SWAFLY offer a broad inventory for Komatsu 6D125 6251-11-3100 Fuel Injector for Excavator PC400-8 PC450-8 With professional service and better price to simplify your ordering process. If you need help, our knowledgeable customer service agents are diesel specialists ready to assist.

| Details       | Injector                            |
|---------------|-------------------------------------|
| Delivery time | 3-8 days                            |
| Engine model  | SAA6D125 6D125                      |
| Part number   | 6251-11-3100                        |
| Package       | Natural packing, Standard packing   |
| Conditions    | Aftermarket, Genuine, Remanufacture |
| Warranty      | 1~6 months warranty                 |
| Application   | Komatsu PC400-7 PC450-7             |
| Payment       | PayPal etc, T/T, Western Union      |
| Shipment      | DHL, EMS, Fedex, TNT, UPS           |