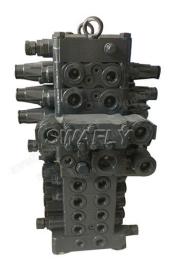

## Komatsu Genuine New PC50MR-2 Main Control Valve Assy 723-18-16203

SWAFLY has been around for over 20 years and we are committed to bringing you the best customer service in the industry. Along with our top of the line service work, our stores will provide you with the best used, remanufactured or new heavy duty construction machinery parts If you interested in Komatsu Genuine New PC50MR-2 Main Control Valve Assy 723-18-16203 please contact with us. We follow the quality of rest assured that the price of conscience, dedicated service.

## PRODUCT DESCRIPTION

Komatsu Genuine New PC50MR-2 Main Control Valve Assy 723-18-16203

## **Excavator Control Valve for Komatsu PC50MR-2 PC50MR Product Description:**

| Designation         | Multi-Way Valve Control Valve |
|---------------------|-------------------------------|
| Part NO.            | 723-18-16203                  |
| Applicable Models   | PC50MR-2                      |
| Primary Application | Crawler excavator             |