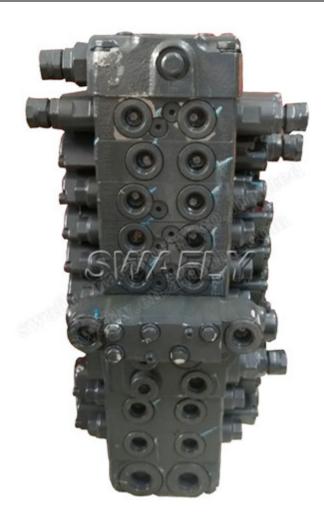

## Komatsu Genuine New PC50MR-2 Main Control Valve Assy 723-18-16203

SWAFLY has been around for over 20 years and we are committed to bringing you the best customer service in the industry. Along with our top of the line service work, our stores will provide you with the best used, remanufactured or new heavy duty construction machinery parts If you interested in Komatsu Genuine New PC50MR-2 Main Control Valve Assy 723-18-16203 please contact with us. We follow the quality of rest assured that the price of conscience, dedicated service.

## PRODUCT DESCRIPTION

Komatsu Genuine New PC50MR-2 Main Control Valve Assy 723-18-16203

## **Excavator Control Valve for Komatsu PC50MR-2 PC50MR Product Description:**

| Designation         | Multi-Way Valve Control Valve |
|---------------------|-------------------------------|
| Part NO.            | 723-18-16203                  |
| Applicable Models   | PC50MR-2                      |
| Primary Application | Crawler excavator             |