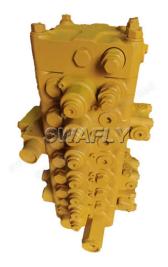

## Komatsu PC120-6 4D102 Main Control Valve Assy 723-56-11206

Swafly Machinery wholesale excavators spare parts for brands of Komatsu, Kobelco, Caterpillar, Hitachi, Sumitomo, Volvo, Hyundai, Doosan, Kato, Yanmar, JCB, John Deere, etc. We can supply full range of oil sealing system, hydraulic system, and transmission system genuine parts and replacement parts with stable quality at competitive price. If you interested in Komatsu PC120-6 4D102 Main Control Valve Assy 723-56-11206 please contact with us. We follow the quality of rest assured that the price of conscience, dedicated service.

E-mail: sales01@swaflyexcavator.cn

Komatsu PC120-6 4D102 Main Control Valve Assy 723-56-11206 for Komatsu excavator HD1430 digger hyd power system.

| Designation         | Hydraulic distribution valve |
|---------------------|------------------------------|
| Part NO.            | 723-56-11206                 |
| Applicable Models   | Komatsu PC120-6              |
| Primary Application | Crawler excavator            |