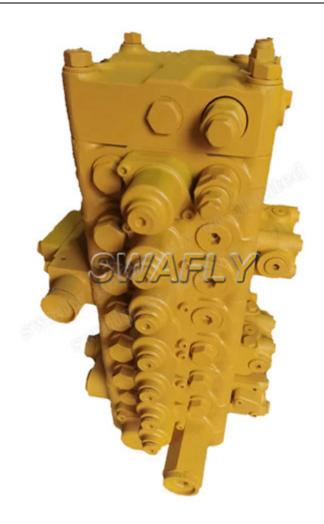

## Komatsu PC120-6 4D102 Main Control Valve Assy 723-56-11206

Swafly Machinery wholesale excavators spare parts for brands of Komatsu, Kobelco, Caterpillar, Hitachi, Sumitomo, Volvo, Hyundai, Doosan, Kato, Yanmar, JCB, John Deere, etc. We can supply full range of oil sealing system, hydraulic system, and transmission system genuine parts and replacement parts with stable quality at competitive price. If you interested in Komatsu PC120-6 4D102 Main Control Valve Assy 723-56-11206 please contact with us. We follow the quality of rest assured that the price of conscience, dedicated service.

E-mail: sales01@swaflyexcavator.cn

Komatsu PC120-6 4D102 Main Control Valve Assy 723-56-11206 for Komatsu excavator HD1430 digger hyd power system.

| Designation         | Hydraulic distribution valve |
|---------------------|------------------------------|
| Part NO.            | 723-56-11206                 |
| Applicable Models   | Komatsu PC120-6              |
| Primary Application | Crawler excavator            |