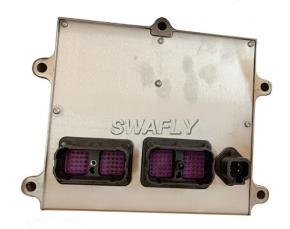

## Komatsu PC300-8 Electronic Control Module ECU 4921776 for Cummins Qsb6.7 Engine

SWAFLY has been around for over 20 years and we are committed to bringing you the best customer service in the industry. Along with our top of the line service work, our stores will provide you with the best used, remanufactured or new heavy duty construction machinery parts. If you interested in Komatsu PC300-8 Electronic Control Module ECU 4921776 for Cummins Qsb6.7 Engine please contact with us. We follow the quality of rest assured that the price of conscience, dedicated service.

## **Product details:**

1. QSB6.7 serise excavator controller digger computer excavator control ECU. 2. Apply to PC300-8 excavator QSB6.7 engine.

3. Part number: 4921776

4. Original brand new condition.

5. Function: Engine control unit.