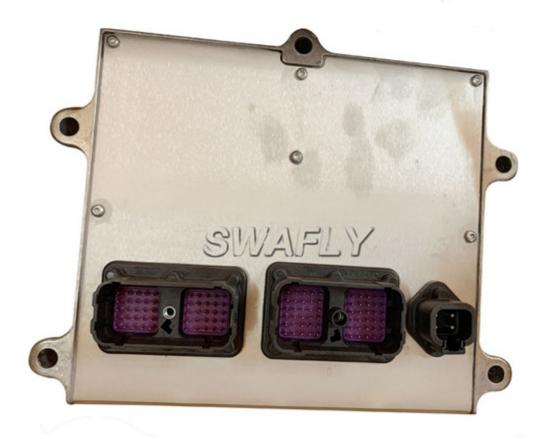

## Komatsu PC300-8 Electronic Control Module ECU 4921776 for Cummins Qsb6.7 Engine

SWAFLY has been around for over 20 years and we are committed to bringing you the best customer service in the industry. Along with our top of the line service work, our stores will provide you with the best used, remanufactured or new heavy duty construction machinery parts. If you interested in Komatsu PC300-8 Electronic Control Module ECU 4921776 for Cummins Qsb6.7 Engine please contact with us. We follow the quality of rest assured that the price of conscience, dedicated service.

## **Product details:**

1. QSB6.7 serise excavator controller digger computer excavator control ECU. 2. Apply to PC300-8 excavator QSB6.7 engine.

3. Part number: 4921776

4. Original brand new condition.

5. Function: Engine control unit.