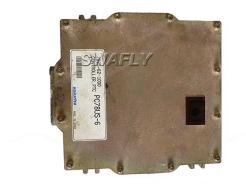

## Komatsu PC78US-6 Ecu Controller Engine Control Module ECM 7825-62-1000

SWAFLY is excavator parts suppliers in China who can wholesale Engine Control Module ECM and other excavator spare parts. Because the market for Cylinder head is evolving and changing, so we recommend that you collect our website, and we will show you the latest news on a regular basis. If you interested in Komatsu PC78US-6 Ecu Controller Engine Control Module ECM 7825-62-1000, please contact with us. We follow the quality of rest assured that the price of conscience, dedicated service. please feel free to contact us.

This Komatsu PC78US-6 Ecu Controller Engine Control Module ECM 7825-62-1000 is an original second hand Komatsu piece. A Komatsu ECM removed from a Komatsu unit, model PC78US-6; dismantled in SWAFLY PARTS's workshop in China by highly qualified in dismantling machinery and Komatsu spare parts reconditioning mechanics. Please note testing and pay attention to the installation of the monitor and controller. Please contact us for any questions.

| Part Name:       | Control Module ECM          |
|------------------|-----------------------------|
| Part Number:     | 7825-62-1000                |
| Machine Model:   | pc78us-6                    |
| Machine Brand:   | Komatsu                     |
| Parts Brand:     | Komatsu                     |
| Place of Origin: | China                       |
| Warranty:        | 1 year                      |
| Available:       | In Stock                    |
| Related parts:   | Komatsu controller, monitor |