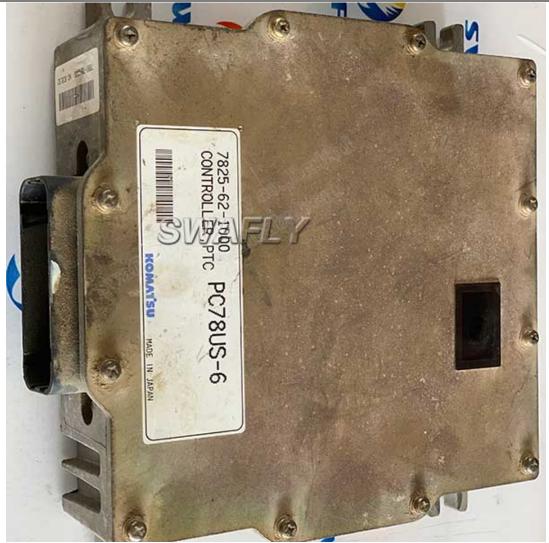

## Komatsu PC78US-6 Ecu Controller Engine Control Module ECM 7825-62-1000

SWAFLY is excavator parts suppliers in China who can wholesale Engine Control Module ECM and other excavator spare parts. Because the market for Cylinder head is evolving and changing, so we recommend that you collect our website, and we will show you the latest news on a regular basis. If you interested in Komatsu PC78US-6 Ecu Controller Engine Control Module ECM 7825-62-1000, please contact with us. We follow the quality of rest assured that the price of conscience, dedicated service. please feel free to contact us.

This Komatsu PC78US-6 Ecu Controller Engine Control Module ECM 7825-62-1000 is an original second hand Komatsu piece. A Komatsu ECM removed from a Komatsu unit, model PC78US-6; dismantled in SWAFLY PARTS's workshop in China by highly qualified in dismantling machinery and Komatsu spare parts reconditioning mechanics. Please note testing and pay attention to the installation of the monitor and controller. Please contact us for any questions.

| Part Name:       | Control Module ECM          |
|------------------|-----------------------------|
| Part Number:     | 7825-62-1000                |
| Machine Model:   | pc78us-6                    |
| Machine Brand:   | Komatsu                     |
| Parts Brand:     | Komatsu                     |
| Place of Origin: | China                       |
| Warranty:        | 1 year                      |
| Available:       | In Stock                    |
| Related parts:   | Komatsu controller, monitor |