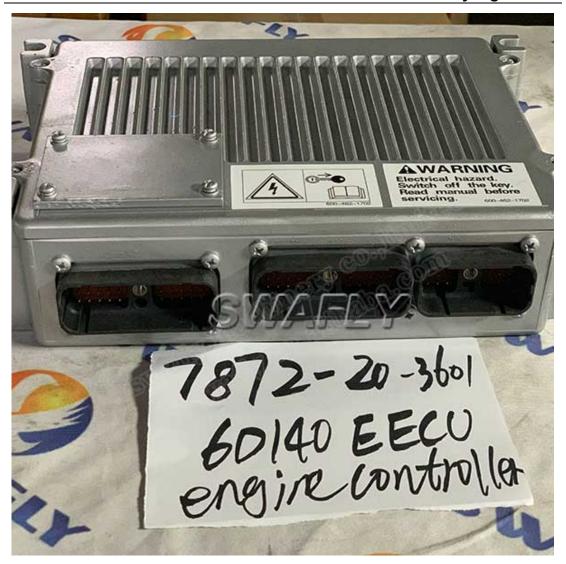

## Komatsu SA6D140E-3 D155AX-5 Bulldozer Engine ECM Computer Board 7872-20-3601

You are welcomed to come to our factory to buy the latest selling, low price, and high-quality Komatsu SA6D140E-3 D155AX-5 Bulldozer Engine ECM Computer Board 7872-20-3601. About its price or its delivery through the contact form or through the telephone number +8613501533176

E-mail: sales01@swaflyexcavator.cn

Komatsu SA6D140E-3 D155AX-5 Bulldozer Engine ECM Computer Board 7872-20-3601 is fits for Komatsu D155AX-5 Bulldozer forestry machine. D155AX-5 forestry machine engine parts 7872-20-3601 is on sale at SWAFLY.

This Komatsu spare part for D155AX-5 is available in our warehouse and we can deliver it to any country.

Part number: 7872-20-3601

Condition:brand new made in China

Warranty:1 year

Inventory: in stock

Package: Neutral packing