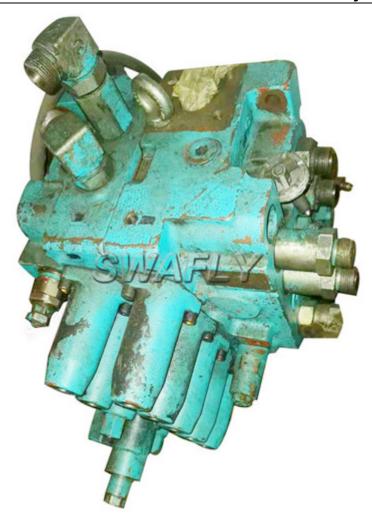

## Main Control Valve Assy for Kobelco SK120-5

We offer used and reconditioned eMain Control Valve Assy for Kobelco SK120-5. The largest selection of used valves on the market, from every major manufacturer like Cat, Case, Hitachi, kobelco, Komatsu, Volvo etc

The Main Control Valve Assy for Kobelco SK120-5 is original used in good working condition. Buy one now!

| Excavator spare parts name | main control valve              |
|----------------------------|---------------------------------|
| Equipment Model            | SK120-5                         |
| Parts Category             | excavator Hydraulic spare parts |
| Spare parts Condition      | used                            |
| MOQ of order(PCS, SET)     | 1                               |
| Parts Availability         | In stock                        |
| Delivery Lead time         | 1-3 days                        |