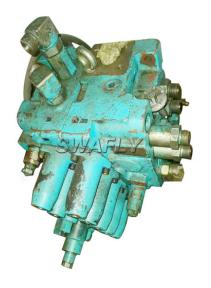

## Main Control Valve Assy for Kobelco SK120-5

We offer used and reconditioned eMain Control Valve Assy for Kobelco SK120-5. The largest selection of used valves on the market, from every major manufacturer like Cat, Case, Hitachi, kobelco, Komatsu, Volvo etc

The Main Control Valve Assy for Kobelco SK120-5 is original used in good working condition. Buy one now!

| Excavator spare parts name | main control valve              |
|----------------------------|---------------------------------|
| Equipment Model            | SK120-5                         |
| Parts Category             | excavator Hydraulic spare parts |
| Spare parts Condition      | used                            |
| MOQ of order(PCS, SET)     | 1                               |
| Parts Availability         | In stock                        |
| Delivery Lead time         | 1-3 days                        |