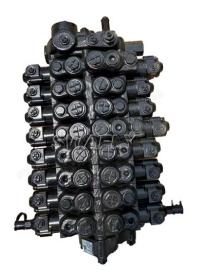

## SANY SY75 Main Control Valve Assy SCX180-H25

You are welcomed to come to our company to buy the latest selling, low price, and high-qualitySANY SY75 Main Control Valve Assy SCX180-H25.We look forward to cooperating with you.

This SANY SY75 Main Control Valve Assy SCX180-H25 is an original sany spare part in SANY SY75 excavator. The model of this Sany main control valve is SCX180-H25. Contact us to confirm availability and pricing.

| Designation         | Multi-Way Valve Control Valve |
|---------------------|-------------------------------|
| Part NO.            | SCX180-H25                    |
| Applicable Models   | SY75                          |
| Primary Application | Crawler excavator             |