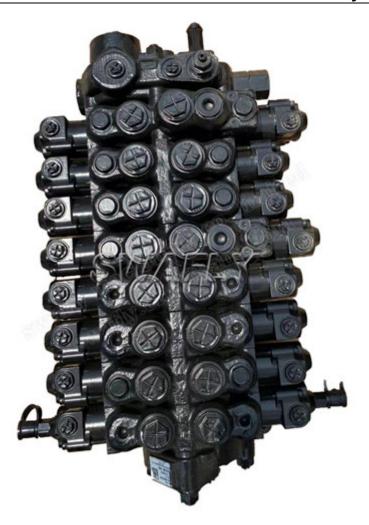

## SANY SY75 Main Control Valve Assy SCX180-H25

You are welcomed to come to our company to buy the latest selling, low price, and high-qualitySANY SY75 Main Control Valve Assy SCX180-H25.We look forward to cooperating with you.

This SANY SY75 Main Control Valve Assy SCX180-H25 is an original sany spare part in SANY SY75 excavator. The model of this Sany main control valve is SCX180-H25. Contact us to confirm availability and pricing.

| Designation         | Multi-Way Valve Control Valve |
|---------------------|-------------------------------|
| Part NO.            | SCX180-H25                    |
| Applicable Models   | SY75                          |
| Primary Application | Crawler excavator             |