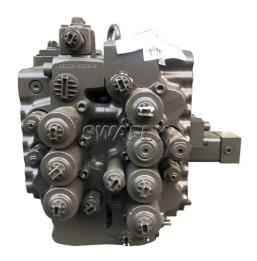

## Toshiba Ux28 Ux28-86 Excavator Hydraulic Distribution Valve Control Valve for Volvo Ec210

SWAFLY is a leading China excavator main control valve supplier and exporter. Adhering to the pursuit of perfect quality of products, You can rest assured to buy Toshiba Ux28 Ux28-86 Excavator Hydraulic Distribution Valve Control Valve for Volvo Ec210 from us. We look forward to cooperating with you

E-mail: sales01@swaflyexcavator.cn

Toshiba Ux28 Ux28-86 Excavator Hydraulic Distribution Valve Control Valve for Volvo Ec210 for machines model VOLVO EC210. It is a original Toshiba spare part. This Toshiba spare part with model Ux28 is available in our warehouse and we can deliver it to any country.

| Designation         | Hydraulic distribution valve |
|---------------------|------------------------------|
| Part NO.            | UX28-86                      |
| Applicable Models   | Volvo EC210EC240             |
| Primary Application | Crawler excavator            |