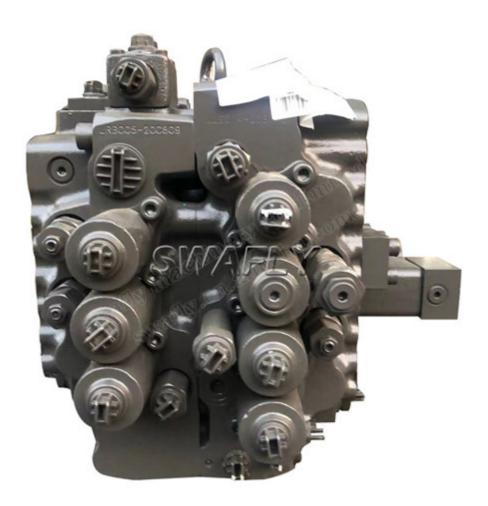

## Toshiba Ux28 Ux28-86 Excavator Hydraulic Distribution Valve Control Valve for Volvo Ec210

SWAFLY is a leading China excavator main control valve supplier and exporter. Adhering to the pursuit of perfect quality of products, You can rest assured to buy Toshiba Ux28 Ux28-86 Excavator Hydraulic Distribution Valve Control Valve for Volvo Ec210 from us. We look forward to cooperating with you

E-mail: sales01@swaflyexcavator.cn

Toshiba Ux28 Ux28-86 Excavator Hydraulic Distribution Valve Control Valve for Volvo Ec210 for machines model VOLVO EC210. It is a original Toshiba spare part. This Toshiba spare part with model Ux28 is available in our warehouse and we can deliver it to any country.

| Designation         | Hydraulic distribution valve |
|---------------------|------------------------------|
| Part NO.            | UX28-86                      |
| Applicable Models   | Volvo EC210EC240             |
| Primary Application | Crawler excavator            |