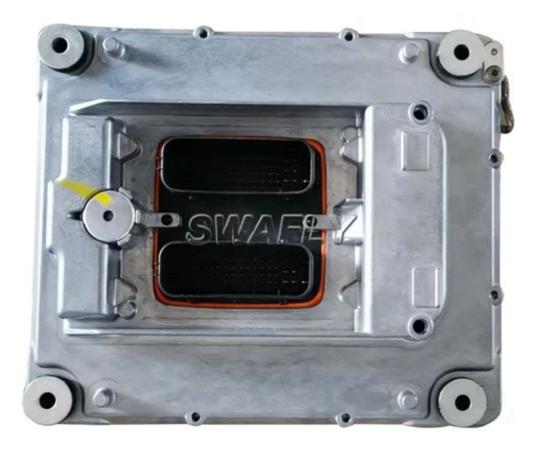

## VOLVO 21300122 Programmed ECU

Find a huge selection of VOLVO 21300122 Programmed ECU from China at SWAFLY. Provide professional after-sales service and the right price, looking forward to cooperation. Original diesel engine part ECU computer controller 21300122 for truck FM400 ,EC380.

VOLVO 21300122 Programmed ECU is new and programmed with Good quality. This ECU is 100% original new new with full 12 months guarantee If you want this VVOLVO 21300122 Programmed ECU with program, send us a photo of your excavator serial plate. Program differs by machine. We will install program accordingly. Original diesel engine part ECU computer controller 21300122 for truck FM400 ,EC380.

## **1.Specification**

| Туре      | ECU Controller |
|-----------|----------------|
| Warranty  | 12 months      |
| Condition | 100% New       |
| Brand     | VOLVO          |

## 2.Part Number(All these OEM name is just for reference)

21300122

21248717

22346791

21043961

20865208

## 3. Application

Swafly Machinery Co., limited

Volvo FM400 ,EC380.

Swafly Machinery Co., limited