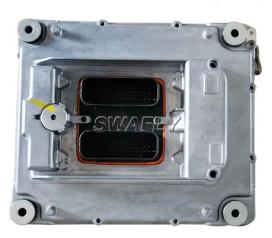

## VOLVO 21300122 Programmed ECU

Find a huge selection of VOLVO 21300122 Programmed ECU from China at SWAFLY. Provide professional after-sales service and the right price, looking forward to cooperation. Original diesel engine part ECU computer controller 21300122 for truck FM400 ,EC380.

VOLVO 21300122 Programmed ECU is new and programmed with Good quality. This ECU is 100% original new new with full 12 months guarantee If you want this VVOLVO 21300122 Programmed ECU with program, send us a photo of your excavator serial plate. Program differs by machine. We will install program accordingly. Original diesel engine part ECU computer controller 21300122 for truck FM400 ,EC380.

## **1.Specification**

| Туре      | ECU Controller |
|-----------|----------------|
| Warranty  | 12 months      |
| Condition | 100% New       |
| Brand     | VOLVO          |

## 2.Part Number(All these OEM name is just for reference)

21300122

21248717

22346791

21043961

20865208

## 3. Application

Swafly Machinery Co., limited

Volvo FM400 ,EC380.

Swafly Machinery Co., limited