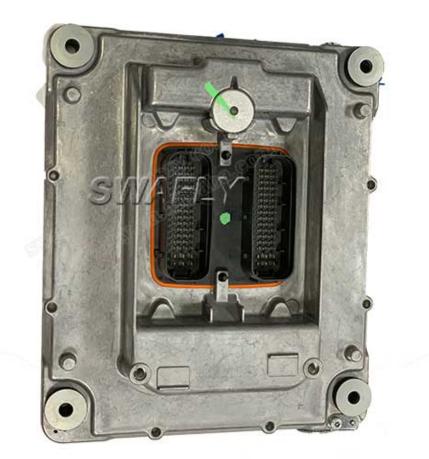

## VOLVO D13 Truck Ecu Controller Engine Control Module ECM 21358126

SWAFLY is a leading China excavator ECM supplier and exporter. Adhering to the pursuit of perfect quality of products, so that our computer board such as VOLVO D13 Truck Ecu Controller Engine Control Module ECM 21358126 have been satisfied by many customers. We look forward to cooperating with you.

The VOLVO D13 Truck Ecu Controller Engine Control Module ECM 21358126 for Crawler excavator type machinery is stored in our warehouse and we can deliver it to any country.We make available to you 4 contact methods for requesting information about this VOLVO D13 Truck Ecu Controller Engine Control Module ECM 21358126. New Volvo 21358126 Ecm Diesel Engine Computer Module Other Oem Part Numbers That Will Work: 21042371, 21300060, 21107008, 20977021, 20583789.

| Part Name:       | Control Module ECM        |
|------------------|---------------------------|
| Part Number:     | 21358126                  |
| Machine Model:   | D13                       |
| Machine Brand:   | VOLVO                     |
| Parts Brand:     | VOLVO                     |
| Place of Origin: | China                     |
| Warranty:        | 1 year                    |
| Available:       | In Stock                  |
| Related parts:   | VOLVO controller, monitor |