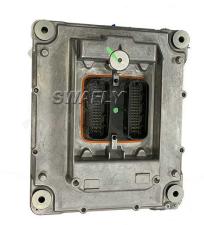

## VOLVO D13 Truck Ecu Controller Engine Control Module ECM 21358126

SWAFLY is a leading China excavator ECM supplier and exporter. Adhering to the pursuit of perfect quality of products, so that our computer board such as VOLVO D13 Truck Ecu Controller Engine Control Module ECM 21358126 have been satisfied by many customers. We look forward to cooperating with you.

The VOLVO D13 Truck Ecu Controller Engine Control Module ECM 21358126 for Crawler excavator type machinery is stored in our warehouse and we can deliver it to any country.We make available to you 4 contact methods for requesting information about this VOLVO D13 Truck Ecu Controller Engine Control Module ECM 21358126. New Volvo 21358126 Ecm Diesel Engine Computer Module Other Oem Part Numbers That Will Work: 21042371, 21300060, 21107008, 20977021, 20583789.

| Part Name:       | Control Module ECM        |
|------------------|---------------------------|
| Part Number:     | 21358126                  |
| Machine Model:   | D13                       |
| Machine Brand:   | VOLVO                     |
| Parts Brand:     | VOLVO                     |
| Place of Origin: | China                     |
| Warranty:        | 1 year                    |
| Available:       | In Stock                  |
| Related parts:   | VOLVO controller, monitor |